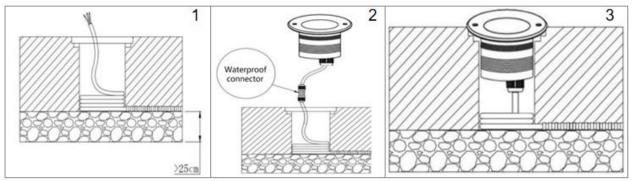

#### **Dimensions&Installation**

**PLEASE FIND A QUALIFIED ELECTRICIAN FOR INSTALLATION**. Please read the instructions before you install and use the underwater light.

- 1. Make sure the power is turned off in which you are installing the products.
- 2. Install the pre-buried bucket underground, the top surface should be at the same level as the ground, and the cable needs to pass through the pre-buried bucket. (Fig 1)
- 3. Connect the cables to the lights. Keep it long enough for future maintenance. (Fig 2)
- 4. Put the light fixture into the pre-buried bucket. (Fig 3)
- 5. Restore power at the source and the installation is complete.