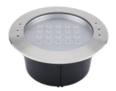

# OUTDOOR LIGHTING | OUTDOOR- UNDERWATER

Outdoor lighting | Recessed mounted underwater light |40w|Round shape Code# OTUW17006-40

## **Complete Product Data**

| Code#               | OTUW17006-40       |  |
|---------------------|--------------------|--|
| Wattage             | 40w                |  |
| Installation Type   | Recessed           |  |
| Dimension           | ф250mm*102mm       |  |
| Cutout              | ф232mm*126mm       |  |
| IP Rating           | IP68               |  |
| IK Rate             | IK08               |  |
| Luminous Flux       | 2800lm             |  |
| Beam Angle          | 25°, 30°, 45°, 60° |  |
| Working Temperature | -25℃ ~55℃          |  |
| Certificates        | /                  |  |
| Warranty            | 3 Years            |  |
| Packing Size        | /                  |  |

## Material&Housing Data

| Housing Color    | Silver                             |
|------------------|------------------------------------|
| Reflector Color  | /                                  |
| Housing Material | 316 stainless steel+tempered glass |