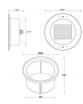

## **Complete Product Data**

| Code#               | OTUW17006-40       |  |
|---------------------|--------------------|--|
| Wattage             | 40w                |  |
| Installation Type   | Recessed           |  |
| Dimension           | ф250mm*102mm       |  |
| Cutout              | ф232mm*126mm       |  |
| IP Rating           | IP68               |  |
| IK Rate             | IK08               |  |
| Luminous Flux       | 2800lm             |  |
| Beam Angle          | 25°, 30°, 45°, 60° |  |
| Working Temperature | -25℃ ~55℃          |  |
| Certificates        | /                  |  |
| Warranty            | 3 Years            |  |
| Packing Size        | /                  |  |