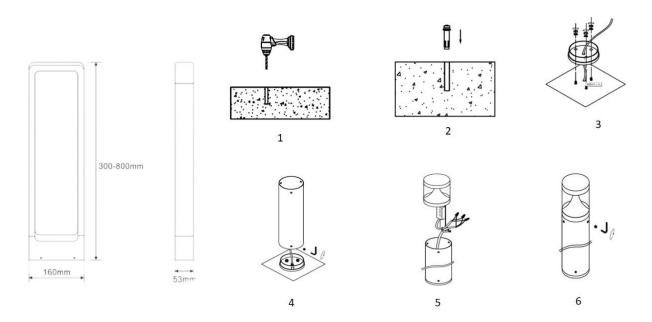

#### **Dimensions&Installation**

PLEASE FIND A QUALIFIED ELECTRICIAN FOR INSTALLATION. Please read the instructions before you install and use the led bollard light.

- 1. Make sure the power is turned off in which you are installing the products.
- 2. Before wiring , make certain the input voltage is correct.
- 3. Drill holes in the cement foundation same same as Fig 1.
- 4. Place expansion screws in the drilled holes same as fig 2.
- 5. Lock the bottom of the lamp onto the expansion screws same as fig 3.
- 6. Lock the aluminum body onto the base same as fig 4.
- 7. Connect the wire of the lamp, wrap the waterproof tape, and tie the wire in the driver support same as fig 5.

8. Install the lamp holder and the screw it tight(it if it E27 type), check the lamp is firm after installation, and connect the power supply to light it.