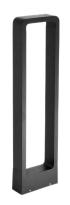

# OUTDOOR LIGHTING | BOLLARDS

Garden Light|Pathway Light| Led Bollards|7w|Square shape|IP65|Anti-Glare Code# BL19003-60

# **Complete Product Data**

| Code#               | BL19003-60    |  |
|---------------------|---------------|--|
| Wattage             | 7w            |  |
| Installation Type   | Floor mounted |  |
| Dimension           | 160*53*H600   |  |
| Cutout              | /             |  |
| IP Rating           | IP65          |  |
| Luminous Flux       | 350lm         |  |
| Beam Angle          | /             |  |
| Working Temperature | -25℃~55℃      |  |
| Certificates        | /             |  |
| Warranty            | 3 Years       |  |
| Packing Size        | /             |  |
|                     |               |  |