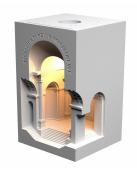

# DOWNLIGHTS | SPOTLIGHTS-PAINTABLE PLASTER LIGHT

Downlights | Recessed mounted spotlight | Square shape Code# GW07028-210

## Material&Housing Data

| Housing Color    | White  |   |
|------------------|--------|---|
| Reflector Color  | White  | · |
| Housing Material | Gypsum |   |