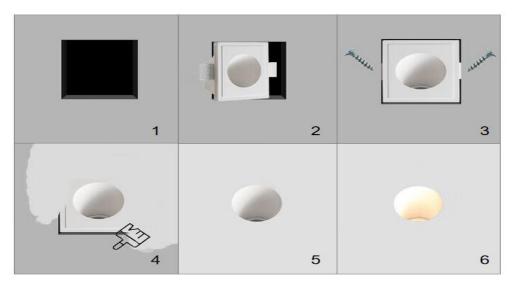

#### **Dimensions&Installation**

PLEASE FIND A QUALIFIED ELECTRICIAN FOR INSTALLATION. Please read the instructions before you install and use the downlight.

- 1. Make sure the power is turned off in which you are installing the products.
- 2. Open the hole in the wall according to the lamp size. (Fig 1)
- 3. Put the embedded parts of lamps into back side, pay attention to pull the wire out. (Fig 2)
- 4. The self-tapping screw goes through the wall and locks the embedded wings of the lamp. (Fig 3)
- 5. The edge of embedded parts is gray until the edge smooth with wall. (Fig 4)
- 6. Light source module of lamps and lanterns, after being connected to the mains supply push the module into the embedded part. (Fig 5)
- 7. Install the fixed card, and the installation is complete electric test light (Fig 6)