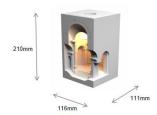

## **Complete Product Data**

| Code#               | GW07028-210       |  |
|---------------------|-------------------|--|
| Light Source        | MR11              |  |
| Installation Type   | /                 |  |
| Dimension           | 210mm*116mm*111mm |  |
| Cutout              | /                 |  |
| IP Rating           | IP20              |  |
| Luminous Flux       | /                 |  |
| Beam Angle          | /                 |  |
| Working Temperature | -25℃ ~55℃         |  |
| Certificates        | /                 |  |
| Warranty            | 3 Years           |  |
| Packing Size        | /                 |  |