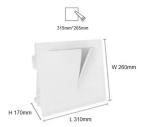

## **Complete Product Data**

| 011107010         |                                                           |
|-------------------|-----------------------------------------------------------|
| GW07019           |                                                           |
| /                 |                                                           |
| Recessed          |                                                           |
| 310mm*260mm*170mm |                                                           |
| 315mm*265mm       |                                                           |
| IP20              |                                                           |
| /                 |                                                           |
| /                 |                                                           |
| -25℃ ~55℃         |                                                           |
| /                 |                                                           |
| 3 Years           |                                                           |
| /                 |                                                           |
|                   | 310mm*260mm*170mm  315mm*265mm  IP20  /  /  -25°C ~55°C / |