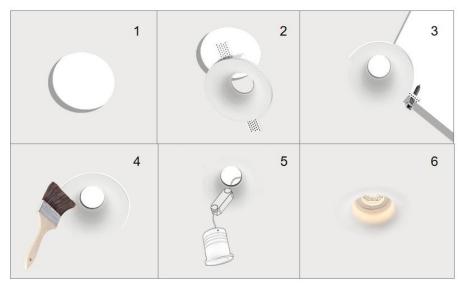

#### **Dimensions&Installation**

PLEASE FIND A QUALIFIED ELECTRICIAN FOR INSTALLATION. Please read the instructions before you install and use the downlight.

- 1. Make sure the power is turned off in which you are installing the products.
- 2. Open the hole in the ceiling according to the lamp size. (Fig 1)
- 3. Put the embedded parts of lamps into back side, pay attention to pull the wire out. (Fig 2)
- 4. The self-tapping screw goes through the ceiling and locks the embedded wings of the lamp. (Fig 3)
- 5. Plaster the edge of embedded parts until the edge smooth with ceiling. (Fig 4)
- 6. Connect the light source module of the lamp to the mains supply and push it into the embedded parts. (Fig 5)
- 7. Restore power at the source and the installation is complete. (Fig 6)