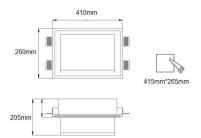

# **Complete Product Data**

| Code#                                 | GW07017              |   |
|---------------------------------------|----------------------|---|
| Wattage                               | /                    |   |
| Installation Type                     | Recessed             |   |
| Dimension                             | L410mm*W260mm*H205mm |   |
| Cutout                                | 415mm*265mm          |   |
| IP Rating                             | IP20                 |   |
| Luminous Flux                         | /                    |   |
| Beam Angle                            | /                    |   |
| Working Temperature                   | -25℃ ~55℃            |   |
| Certificates                          | /                    |   |
| Warranty                              | 3 Years              |   |
| Packing Size                          | /                    |   |
| · · · · · · · · · · · · · · · · · · · |                      | · |