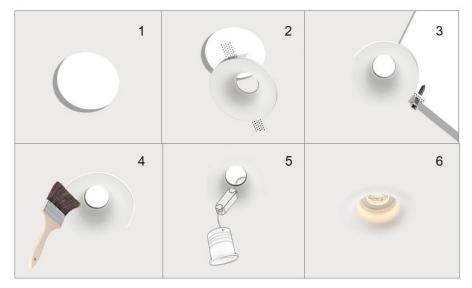

### **Dimensions&Installation**

PLEASE FIND A QUALIFIED ELECTRICIAN FOR INSTALLATION. Please read the instructions before you install and use the downlight.

- 1. Make sure the power is turned off in which you are installing the products.
- 2. Open the hole in the ceiling according to the lamp size. (Fig 1)
- 3. Put the embedded parts of lamps into back side, pay attention to pull the wire out. (Fig 2)
- 4. The self-tapping screw goes through the ceiling and locks the embedded wings of the lamp. (Fig 3)
- 5. Plaster the edge of embedded parts until the edge smooth with ceiling. (Fig 4)
- 6. Connect the light source module of the lamp to the mains supply and push it into the embedded parts. (Fig 5)
- 7. Restore power at the source and the installation is complete. (Fig 6)