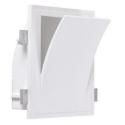

## DOWNLIGHTS | SPOTLIGHTS-PAINTABLE PLASTER LIGHT

Downlights |Recessed mounted spotlight|Square shape Code# GW07016

## **Areas of Application**

- Shops
- Villa
- Hotel
- Club
- Corridors, stairways, entrance areas
- Galleries, museums residential interiors

#### **Product Features**

- Module structure, separate embedded installation, adapted to different led light source and beam angles
- The height of the embedded parts can be adjusted
- Energy savings of up to 90% compared to halogen lamp spotlights
- High luminous efficacy, high CRI
- CCT optional and dimmable
- Uniform light output and good consistency
- Without flicker, anti glare