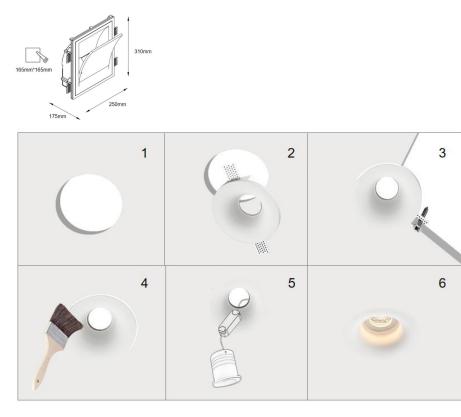

### **Dimensions&Installation**

PLEASE FIND A QUALIFIED ELECTRICIAN FOR INSTALLATION. Please read the instructions before you install and use the downlight.

- 1. Make sure the power is turned off in which you are installing the products.
- 2. Open the hole in the ceiling according to the lamp size. (Fig 1)
- 3. Put the embedded parts of lamps into back side, pay attention to pull the wire out. (Fig 2)
- 4. The self-tapping screw goes through the ceiling and locks the embedded wings of the lamp. (Fig 3)
- 5. Plaster the edge of embedded parts until the edge smooth with ceiling. (Fig 4)
- 6. Connect the light source module of the lamp to the mains supply and push it into the embedded parts. (Fig 5)
- 7. Restore power at the source and the installation is complete. (Fig 6)