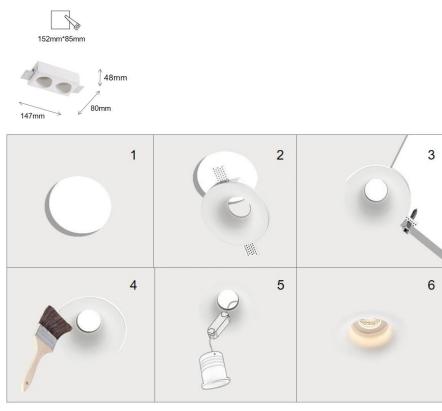

## **Complete Product Data**

| Code#               | GC07004-10x2       |  |
|---------------------|--------------------|--|
| Wattage             | 10w*2              |  |
| Installation Type   | Recessed           |  |
| Dimension           | L147mm*W80mm*H48mm |  |
| Cutout              | 152mm*85mm         |  |
| IP Rating           | IP20               |  |
| Luminous Flux       | 800lm*2            |  |
| Beam Angle          | 15°, 24°, 36°      |  |
| Working Temperature | -25℃ ~55℃          |  |
| Certificates        | /                  |  |
| Warranty            | 3 Years            |  |
| Packing Size        | /                  |  |
|                     |                    |  |

#### **Dimensions&Installation**

PLEASE FIND A QUALIFIED ELECTRICIAN FOR INSTALLATION. Please read the instructions before you install and use the downlight.

- 1. Make sure the power is turned off in which you are installing the products.
- 2. Open the hole in the ceiling according to the lamp size. (Fig 1)
- 3. Put the embedded parts of lamps into back side, pay attention to pull the wire out. (Fig 2)
- 4. The self-tapping screw goes through the ceiling and locks the embedded wings of the lamp. (Fig 3)
- 5. Plaster the edge of embedded parts until the edge smooth with ceiling. (Fig 4)
- 6. Connect the light source module of the lamp to the mains supply and push it into the embedded parts. (Fig 5)
- 7. Restore power at the source and the installation is complete. (Fig 6)