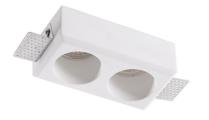

## DOWNLIGHTS | SPOTLIGHTS-PAINTABLE PLASTER LIGHT

Downlights |Recessed mounted spotlight|10w\*2|Square shape Code# GC07004-10x2

## **Complete Product Data**

| Code#               | GC07004-10x2       |  |
|---------------------|--------------------|--|
| Wattage             | 10w*2              |  |
| Installation Type   | Recessed           |  |
| Dimension           | L147mm*W80mm*H48mm |  |
| Cutout              | 152mm*85mm         |  |
| IP Rating           | IP20               |  |
| Luminous Flux       | 800lm*2            |  |
| Beam Angle          | 15°, 24°, 36°      |  |
| Working Temperature | -25℃ ~55℃          |  |
| Certificates        | /                  |  |
| Warranty            | 3 Years            |  |
| Packing Size        | /                  |  |
|                     |                    |  |